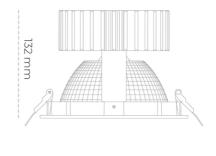

## Downlight LED

LED downlight for drop ceiling installation. Aluminium housing. Glass cover included. Available in white, black and grey. Any RAL palette colour available on enquiry. Reflector beam available: 70°. Maximum power is 37W.

CRI

| Weight                            | 1,1 [kg]         |
|-----------------------------------|------------------|
| Protection rating IP , IK , class | IP 20, IK 3,     |
| Luminaire colour                  | WHITE            |
| Cover                             | Glass            |
| Operating voltage                 | 220-240V 50-60Hz |