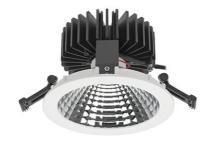

## Downlight LED

LED downlight for drop ceiling installation. Aluminium housing. Glass cover included. Available in white, black and grey. Any RAL palette colour available on enquiry. Reflector beam available: 70°. Maximum power is 37W.