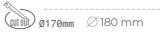

CRI

| Weight                            | 1,1 [kg]         |
|-----------------------------------|------------------|
| Protection rating IP , IK , class | IP 20, IK 3,     |
| Luminaire colour                  | WHITE            |
| Cover                             | Glass            |
| Operating voltage                 | 220-240V 50-60Hz |