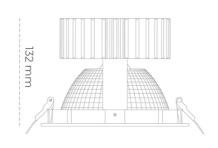

## LUMINAIRE

Weight 1,1 [kg]

Protection rating IP , IK , class IP 20, IK 3,

Luminaire colour Glass

Cover 220-240V 50-60Hz

Operating voltage

Note: All data are typical values. Tolerance of measurements +/-10% System features may change with product improvements due to technical advances.