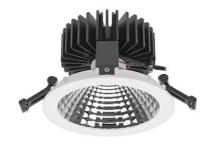

3 SDCM

31 [W]

36°

| Downl  | ial | ht l | FD |
|--------|-----|------|----|
| 201111 |     |      |    |

LED downlight for drop ceiling installation. Aluminium housing. Glass cover included. Available in white, black and grey. Any RAL palette colour available on enquiry. Reflector beam available: 70°. Maximum power is 37W.