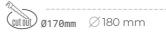

CRI

| Weight                            | 1,1 [kg]         |
|-----------------------------------|------------------|
| Protection rating IP , IK , class | IP 20, IK 3,     |
| Luminaire colour                  | WHITE            |
| Cover                             | Glass            |
| Operating voltage                 | 220-240V 50-60Hz |
|                                   |                  |