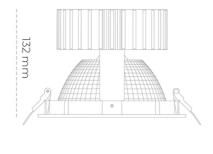

CRI

| Weight                            | 1,1 [kg]         |  |  |
|-----------------------------------|------------------|--|--|
| Protection rating IP , IK , class | IP 20, IK 3,     |  |  |
| Luminaire colour                  | WHITE            |  |  |
| Cover                             | Glass            |  |  |
| Operating voltage                 | 220-240V 50-60Hz |  |  |
|                                   |                  |  |  |