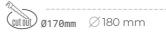

CRI

| Weight                            | 1,1 [kg]         |  |  |
|-----------------------------------|------------------|--|--|
| Protection rating IP , IK , class | IP 20, IK 3,     |  |  |
| Luminaire colour                  | WHITE            |  |  |
| Cover                             | Glass            |  |  |
| Operating voltage                 | 220-240V 50-60Hz |  |  |
|                                   |                  |  |  |