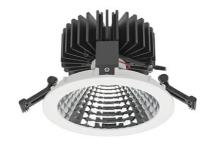

3 SDCM

35 [W]

36°

| Downl  | ial | ht l | FD |
|--------|-----|------|----|
| 201111 |     |      |    |

LED downlight for drop ceiling installation. Aluminium housing. Glass cover included. Available in white, black and grey. Any RAL palette colour available on enquiry. Reflector beam available: 70°. Maximum power is 37W.