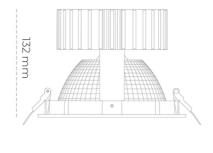

CRI

| Weight                            | 1,1 [kg]         |
|-----------------------------------|------------------|
| Protection rating IP , IK , class | IP 20, IK 3,     |
| Luminaire colour                  | WHITE            |
| Cover                             | Glass            |
| Operating voltage                 | 220-240V 50-60Hz |
|                                   |                  |