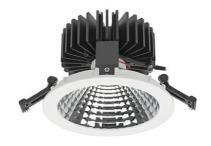

3 SDCM

31 [W]

36°

| Downl  | ial | ht l | FD |
|--------|-----|------|----|
| 201111 |     |      |    |

LED downlight for drop ceiling installation. Aluminium housing. Glass cover included. Available in white, black and grey. Any RAL palette colour available on enquiry. Reflector beam available: 70°. Maximum power is 37W.

CRI

| Weight                            | 1,1 [kg]         |
|-----------------------------------|------------------|
| Protection rating IP , IK , class | IP 20, IK 3,     |
| Luminaire colour                  | WHITE            |
| Cover                             | Glass            |
| Operating voltage                 | 220-240V 50-60Hz |
|                                   |                  |