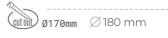

CRI

| Weight                            | 1,1 [kg]         |
|-----------------------------------|------------------|
| Protection rating IP , IK , class | IP 20, IK 3,     |
| Luminaire colour                  | WHITE            |
| Cover                             | Glass            |
| Operating voltage                 | 220-240V 50-60Hz |
|                                   |                  |