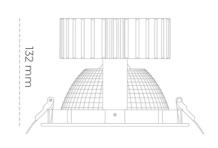

## LUMINAIRE

Weight 1,1 [kg]
Protection rating IP , IK , class IP 20, IK 3,
Luminaire colour WHITE
Cover Glass
Operating voltage 220-240V 50-60Hz

Note: All data are typical values. Tolerance of measurements +/-10% System features may change with product improvements due to technical advances.