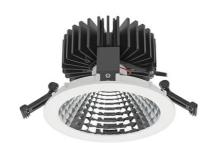

## **Downlight LED**

LED downlight for drop ceiling installation. Aluminium housing. Glass cover included. Available in white, black and grey. Any RAL palette colour available on enquiry. Reflector beam available: 70°. Maximum power is 37W.

## LUMINAIRE

Weight 1,1 [kg]
Protection rating IP , IK , class IP 20, IK 3,
Luminaire colour WHITE
Cover Glass
Operating voltage 220-240V 50-60Hz

Note: All data are typical values. Tolerance of measurements +/-10% System features may change with product improvements due to technical advances.