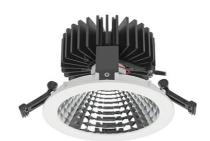

## **Downlight LED**

LED downlight for drop ceiling installation. Aluminium housing. Glass cover included. Available in white, black and grey. Any RAL palette colour available on enquiry. Reflector beam available: 70°. Maximum power is 37W.