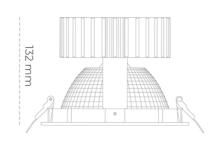

## LUMINAIRE

Weight 1,1 [kg]
Protection rating IP , IK , class IP 20, IK 3,
Luminaire colour WHITE
Cover Glass
Operating voltage 220-240V 50-60Hz

Note: All data are typical values. Tolerance of measurements +/-10% System features may change with product improvements due to technical advances.