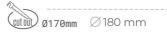

3 SDCM

35 [W]

36°

| _      |     |      |
|--------|-----|------|
| Downli | aht | I FD |
| 201111 | 9   |      |

LED downlight for drop ceiling installation. Aluminium housing. Glass cover included. Available in white, black and grey. Any RAL palette colour available on enquiry. Reflector beam available: 70°. Maximum power is 37W.