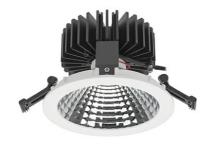

3 SDCM

35 [W]

36°

| _      |     |      |
|--------|-----|------|
| Downli | aht | I FD |
| 201111 | 9   |      |

LED downlight for drop ceiling installation. Aluminium housing. Glass cover included. Available in white, black and grey. Any RAL palette colour available on enquiry. Reflector beam available: 70°. Maximum power is 37W.