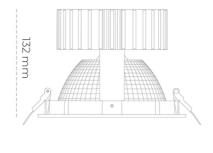

3 SDCM

35 [W]

36°

| _      |     |      |
|--------|-----|------|
| Downli | aht | I FD |
| 201111 | 9   |      |

LED downlight for drop ceiling installation. Aluminium housing. Glass cover included. Available in white, black and grey. Any RAL palette colour available on enquiry. Reflector beam available: 70°. Maximum power is 37W.