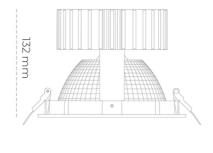

CRI

| Weight                            | 1,1 [kg]         |
|-----------------------------------|------------------|
| Protection rating IP , IK , class | IP 20, IK 3,     |
| Luminaire colour                  | WHITE            |
| Cover                             | Glass            |
| Operating voltage                 | 220-240V 50-60Hz |