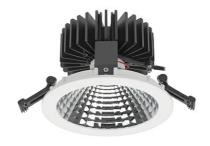

### DOWNLIGHT

# DOWNLIGHT SHERIFF 2 827 10W 70° WHITE | ON/OFF

Article number: N205-K0003-RF827-H8-###-ZC01\_250-##-###

СОВ

80 1347 [lm]

2700 [K] |

1077 [lm]

108 [lm/W]

ON/OFF

### Downlight LED

LED downlight for drop ceiling installation. Aluminium housing. Glass cover included. Available in white, black and grey. Any RAL palette colour available on enquiry. Reflector beam available: 70°. Maximum power is 37W.