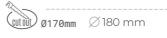

CRI

| Weight                            | 1,1 [kg]         |
|-----------------------------------|------------------|
| Protection rating IP , IK , class | IP 20, IK 3,     |
| Luminaire colour                  | WHITE            |
| Cover                             | Glass            |
| Operating voltage                 | 220-240V 50-60Hz |