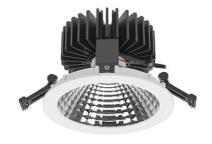

LED downlight for drop ceiling installation. Aluminium housing. Glass cover included. Available in white, black and grey. Any RAL palette colour available on enquiry. Reflector beam available: 70°. Maximum power is 37W.

LUMINAIRE

Light colour

CRI

| Weight                            | 1,1 [kg]         |
|-----------------------------------|------------------|
| Protection rating IP , IK , class | IP 20, IK 3,     |
| Luminaire colour                  | WHITE            |
| Cover                             | Glass            |
| Operating voltage                 | 220-240V 50-60Hz |