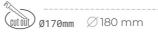

LUMINAIRE

Light colour

CRI

| Weight                            | 1,1 [kg]         |
|-----------------------------------|------------------|
| Protection rating IP , IK , class | IP 20, IK 3,     |
| Luminaire colour                  | WHITE            |
| Cover                             | Glass            |
| Operating voltage                 | 220-240V 50-60Hz |