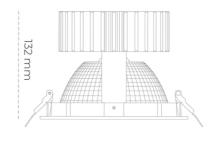

LUMINAIRE

Light colour

CRI

| Weight                            | 1,1 [kg]         |
|-----------------------------------|------------------|
| Protection rating IP , IK , class | IP 20, IK 3,     |
| Luminaire colour                  | WHITE            |
| Cover                             | Glass            |
| Operating voltage                 | 220-240V 50-60Hz |