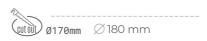

## **LUMINAIRE**

Weight 1,1 [kg]
Protection rating IP , IK , class IP 20, IK 3,
Luminaire colour WHITE
Cover Glass
Operating voltage 220-240V 50-60Hz

## **Downlight LED**

LED downlight for drop ceiling installation. Aluminium housing. Glass cover included. Available in white, black and grey. Any RAL palette colour available on enquiry. Reflector beam available: 70°. Maximum power is 37W.