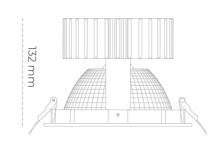

## **LUMINAIRE**

Weight 1,1 [kg]
Protection rating IP , IK , class IP 20, IK 3,
Luminaire colour WHITE
Cover Glass
Operating voltage 220-240V 50-60Hz

## **Downlight LED**

LED downlight for drop ceiling installation. Aluminium housing. Glass cover included. Available in white, black and grey. Any RAL palette colour available on enquiry. Reflector beam available: 70°. Maximum power is 37W.