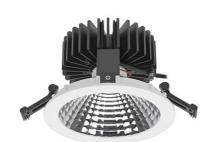

## **Downlight LED**

LED downlight for drop ceiling installation. Aluminium housing. Glass cover included. Available in white, black and grey. Any RAL palette colour available on enquiry. Reflector beam available: 70°. Maximum power is 37W.