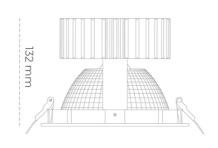

MacAdam

**LUMINAIRE** 

Weight 1,1 [kg] Protection rating IP , IK , class IP 20, IK 3, WHITE Luminaire colour Cover Glass Operating voltage 220-240V 50-60Hz