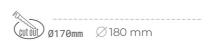

MacAdam

**LUMINAIRE** 

Weight 1,1 [kg] Protection rating IP , IK , class IP 20, IK 3, WHITE Luminaire colour Cover Glass Operating voltage 220-240V 50-60Hz