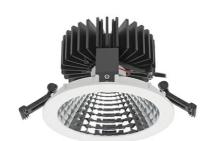

## **Downlight LED**

LED downlight for drop ceiling installation. Aluminium housing. Glass cover included. Available in white, black and grey. Any RAL palette colour available on enquiry. Reflector beam available: 70°. Maximum power is 37W.