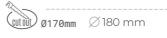

| Weight                            | 1,1 [kg]         |
|-----------------------------------|------------------|
| Protection rating IP , IK , class | IP 20, IK 3,     |
| Luminaire colour                  | WHITE            |
| Cover                             | Glass            |
| Operating voltage                 | 220-240V 50-60Hz |