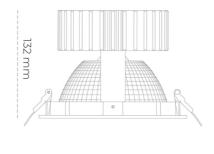

### Downlight LED

LED downlight for drop ceiling installation. Aluminium housing. Glass cover included. Available in white, black and grey. Any RAL palette colour available on enquiry. Reflector beam available: 70°. Maximum power is 37W.

| Weight                            | 1,1 [kg]         |
|-----------------------------------|------------------|
| Protection rating IP , IK , class | IP 20, IK 3,     |
| Luminaire colour                  | WHITE            |
| Cover                             | Glass            |
| Operating voltage                 | 220-240V 50-60Hz |