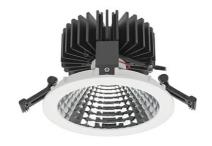

### Downlight LED

LED downlight for drop ceiling installation. Aluminium housing. Glass cover included. Available in white, black and grey. Any RAL palette colour available on enquiry. Reflector beam available: 70°. Maximum power is 37W.