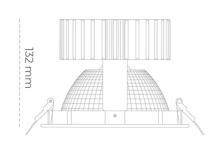

## LUMINAIRE

Weight 1,1 [kg]
Protection rating IP , IK , class IP 20, IK 3,
Luminaire colour WHITE
Cover Glass
Operating voltage 220-240V 50-60Hz

Note: All data are typical values. Tolerance of measurements +/-10% System features may change with product improvements due to technical advances.