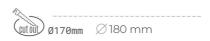

## LUMINAIRE

Weight 1,1 [kg]
Protection rating IP , IK , class IP 20, IK 3,
Luminaire colour WHITE
Cover Glass
Operating voltage 220-240V 50-60Hz

Note: All data are typical values. Tolerance of measurements +/-10% System features may change with product improvements due to technical advances.