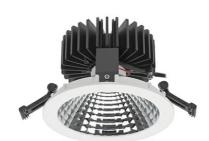

## Downlight LED

LED downlight for drop ceiling installation. Aluminium housing. Glass cover included. Available in white, black and grey. Any RAL palette colour available on enquiry. Reflector beam available: 70°. Maximum power is 37W.

## LUMINAIRE

Weight 1,1 [kg]
Protection rating IP , IK , class IP 20, IK 3,
Luminaire colour WHITE
Cover Glass
Operating voltage 220-240V 50-60Hz

Note: All data are typical values. Tolerance of measurements +/-10% System features may change with product improvements due to technical advances.