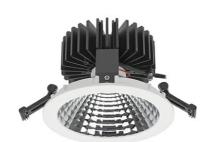

## **Downlight LED**

LED downlight for drop ceiling installation. Aluminium housing. Glass cover included. Available in white, black and grey. Any RAL palette colour available on enquiry. Reflector beam available: 70°. Maximum power is 37W.