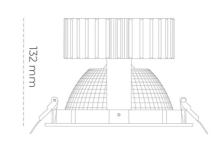

## **LUMINAIRE**

Weight 1,1 [kg]
Protection rating IP , IK , class IP 20, IK 3,
Luminaire colour WHITE
Cover Glass
Operating voltage 220-240V 50-60Hz