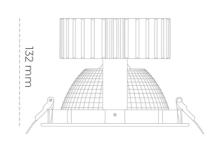

## **LUMINAIRE**

Weight 1,1 [kg] Protection rating IP, IK, class IP 20, IK 3, WHITE Luminaire colour Cover Glass Operating voltage 220-240V 50-60Hz