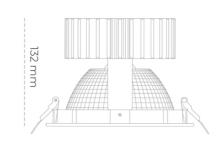

## **LUMINAIRE**

Weight 1,1 [kg]

Protection rating IP , IK , class IP 20, IK 3,

Luminaire colour WHITE

Cover Glass

Operating voltage 220-240V 50-60Hz

Note: All data are typical values. Tolerance of measurements +/-10% System features may change with product improvements due to technical advances.