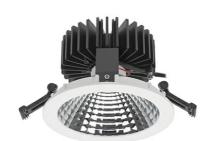

## Downlight LED

LED downlight for drop ceiling installation. Aluminium housing. Glass cover included. Available in white, black and grey. Any RAL palette colour available on enquiry. Reflector beam available: 70°. Maximum power is 37W.

## **LUMINAIRE**

Weight 1,1 [kg]

Protection rating IP , IK , class IP 20, IK 3,

Luminaire colour WHITE

Cover Glass

Operating voltage 220-240V 50-60Hz

Note: All data are typical values. Tolerance of measurements +/-10% System features may change with product improvements due to technical advances.