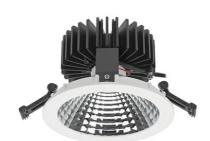

## **Downlight LED**

LED downlight for drop ceiling installation. Aluminium housing. Glass cover included. Available in white, black and grey. Any RAL palette colour available on enquiry. Reflector beam available: 70°. Maximum power is 37W.