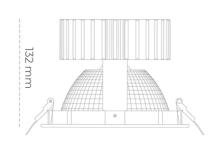

## **LUMINAIRE**

Weight 1,1 [kg] Protection rating IP, IK, class IP 20, IK 3, WHITE Luminaire colour Cover Glass Operating voltage 220-240V 50-60Hz

## **Downlight LED**

LED downlight for drop ceiling installation. Aluminium housing. Glass cover included. Available in white, black and grey. Any RAL palette colour available on enquiry. Reflector beam available: 70°. Maximum power is 37W.