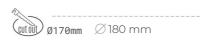

## **LUMINAIRE**

Weight 1,1 [kg] Protection rating IP, IK, class IP 20, IK 3, WHITE Luminaire colour Cover Glass Operating voltage 220-240V 50-60Hz

## **Downlight LED**

LED downlight for drop ceiling installation. Aluminium housing. Glass cover included. Available in white, black and grey. Any RAL palette colour available on enquiry. Reflector beam available: 70°. Maximum power is 37W.