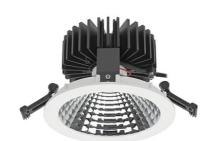

## **Downlight LED**

LED downlight for drop ceiling installation. Aluminium housing. Glass cover included. Available in white, black and grey. Any RAL palette colour available on enquiry. Reflector beam available: 70°. Maximum power is 37W.