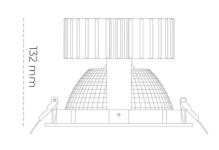

## LUMINAIRE

Weight 1,1 [kg] Protection rating IP , IK , class IP 20, IK 3, WHITE Luminaire colour Cover Glass Operating voltage 220-240V 50-60Hz