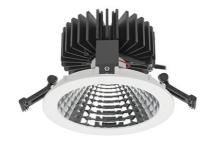

3 SDCM

19 [W]

36°

5700 [K] SPECIAL

| Downl  | ial | ht l | FD |
|--------|-----|------|----|
| 201111 |     |      |    |

LED downlight for drop ceiling installation. Aluminium housing. Glass cover included. Available in white, black and grey. Any RAL palette colour available on enquiry. Reflector beam available: 70°. Maximum power is 37W.

Luminaire Efficiency

CRI

| Weight                            | 1,1 [kg]         |
|-----------------------------------|------------------|
| Protection rating IP , IK , class | IP 20, IK 3,     |
| Luminaire colour                  | WHITE            |
| Cover                             | Glass            |
| Operating voltage                 | 220-240V 50-60Hz |
|                                   |                  |