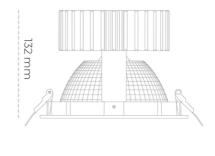

Luminaire Efficiency

CRI

| Weight                            | 1,1 [kg]         |
|-----------------------------------|------------------|
| Protection rating IP , IK , class | IP 20, IK 3,     |
| Luminaire colour                  | WHITE            |
| Cover                             | Glass            |
| Operating voltage                 | 220-240V 50-60Hz |
|                                   |                  |