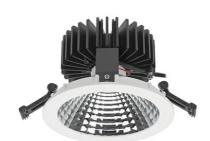

## Downlight LED

LED downlight for drop ceiling installation. Aluminium housing. Glass cover included. Available in white, black and grey. Any RAL palette colour available on enquiry. Reflector beam available: 70°. Maximum power is 37W.