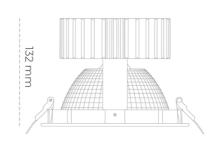

## Downlight LED

LED downlight for drop ceiling installation. Aluminium housing. Glass cover included. Available in white, black and grey. Any RAL palette colour available on enquiry. Reflector beam available: 70°. Maximum power is 37W.