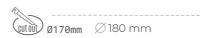

## Downlight LED

LED downlight for drop ceiling installation. Aluminium housing. Glass cover included. Available in white, black and grey. Any RAL palette colour available on enquiry. Reflector beam available: 70°. Maximum power is 37W.