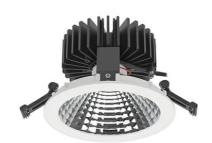

## **Downlight LED**

LED downlight for drop ceiling installation. Aluminium housing. Glass cover included. Available in white, black and grey. Any RAL palette colour available on enquiry. Reflector beam available: 70°. Maximum power is 37W.

## LUMINAIRE

Weight 1,1 [kg]

Protection rating IP , IK , class IP 20, IK 3,

Luminaire colour WHITE

Cover Glass

Operating voltage 220-240V 50-60Hz

Note: All data are typical values. Tolerance of measurements +/-10% System features may change with product improvements due to technical advances.