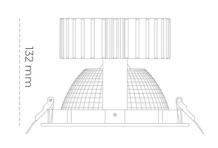

## LUMINAIRE

Weight 1,1 [kg]

Protection rating IP , IK , class IP 20, IK 3,

Luminaire colour WHITE

Cover Glass

Operating voltage 220-240V 50-60Hz

Note: All data are typical values. Tolerance of measurements +/-10% System features may change with product improvements due to technical advances.