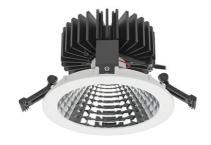

## Downlight LED

LED downlight for drop ceiling installation. Aluminium housing. Glass cover included. Available in white, black and grey. Any RAL palette colour available on enquiry. Reflector beam available: 70°. Maximum power is 37W.

LUMINAIRE

Light colour

Led chip flux

CRI

| Weight                            | 1,1 [kg]         |
|-----------------------------------|------------------|
| Protection rating IP , IK , class | IP 20, IK 3,     |
| Luminaire colour                  | WHITE            |
| Cover                             | Glass            |
| Operating voltage                 | 220-240V 50-60Hz |