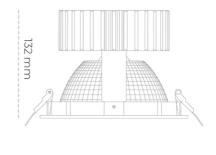

LUMINAIRE

Light colour

Led chip flux

CRI

| Weight                            | 1,1 [kg]         |
|-----------------------------------|------------------|
| Protection rating IP , IK , class | IP 20, IK 3,     |
| Luminaire colour                  | WHITE            |
| Cover                             | Glass            |
| Operating voltage                 | 220-240V 50-60Hz |