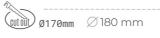

LUMINAIRE

Light colour

Led chip flux

CRI

| Weight                            | 1,1 [kg]         |
|-----------------------------------|------------------|
| Protection rating IP , IK , class | IP 20, IK 3,     |
| Luminaire colour                  | WHITE            |
| Cover                             | Glass            |
| Operating voltage                 | 220-240V 50-60Hz |