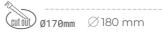

## LUMINAIRE

Light colour

CRI

| Weight                            | 1,1 [kg]         |
|-----------------------------------|------------------|
| Protection rating IP , IK , class | IP 20, IK 3,     |
| Luminaire colour                  | WHITE            |
| Cover                             | Glass            |
| Operating voltage                 | 220-240V 50-60Hz |