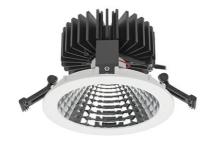

## Downlight LED

LED downlight for drop ceiling installation. Aluminium housing. Glass cover included. Available in white, black and grey. Any RAL palette colour available on enquiry. Reflector beam available: 70°. Maximum power is 37W.

## LUMINAIRE

Light colour

CRI

| Weight                            | 1,1 [kg]         |
|-----------------------------------|------------------|
| Protection rating IP , IK , class | IP 20, IK 3,     |
| Luminaire colour                  | WHITE            |
| Cover                             | Glass            |
| Operating voltage                 | 220-240V 50-60Hz |