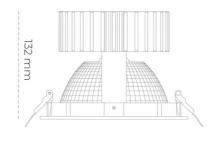

## LUMINAIRE

Light colour

CRI

| Weight                            | 1,1 [kg]         |
|-----------------------------------|------------------|
| Protection rating IP , IK , class | IP 20, IK 3,     |
| Luminaire colour                  | WHITE            |
| Cover                             | Glass            |
| Operating voltage                 | 220-240V 50-60Hz |