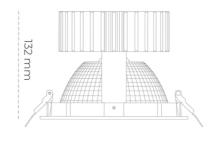

## Downlight LED

LED downlight for drop ceiling installation. Aluminium housing. Glass cover included. Available in white, black and grey. Any RAL palette colour available on enquiry. Reflector beam available: 70°. Maximum power is 37W.

LUMINAIRE

| Weight                            | 1,1 [kg]         |
|-----------------------------------|------------------|
| Protection rating IP , IK , class | IP 20, IK 3,     |
| Luminaire colour                  | WHITE            |
| Cover                             | Glass            |
| Operating voltage                 | 220-240V 50-60Hz |
|                                   |                  |