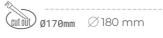

LUMINAIRE

| Weight                            | 1,1 [kg]         |
|-----------------------------------|------------------|
| Protection rating IP , IK , class | IP 20, IK 3,     |
| Luminaire colour                  | WHITE            |
| Cover                             | Glass            |
| Operating voltage                 | 220-240V 50-60Hz |
|                                   |                  |