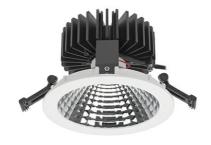

## Downlight LED

LED downlight for drop ceiling installation. Aluminium housing. Glass cover included. Available in white, black and grey. Any RAL palette colour available on enquiry. Reflector beam available: 70°. Maximum power is 37W.

LUMINAIRE

| Weight                            | 1,1 [kg]         |
|-----------------------------------|------------------|
| Protection rating IP , IK , class | IP 20, IK 3,     |
| Luminaire colour                  | WHITE            |
| Cover                             | Glass            |
| Operating voltage                 | 220-240V 50-60Hz |
|                                   |                  |