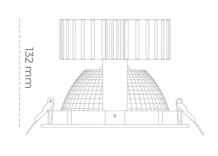

## LUMINAIRE

Weight 1,1 [kg] Protection rating IP , IK , class IP 20, IK 3, BLACK Luminaire colour Cover Glass Operating voltage 220-240V 50-60Hz