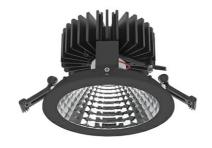

27 [W]

36°

2000 [K] MEAT PINK

| _    |     |    |     |
|------|-----|----|-----|
| Down | lia | ht | LED |
|      |     |    |     |

LED downlight for drop ceiling installation. Aluminium housing. Glass cover included. Available in white, black and grey. Any RAL palette colour available on enquiry. Reflector beam available: 70°. Maximum power is 37W.