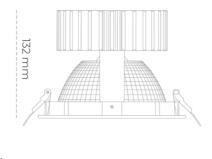

CRI

| 1,1 [kg]         |
|------------------|
| IP 20, IK 3,     |
| BLACK            |
| Glass            |
| 220-240V 50-60Hz |
|                  |

Note: All data are typical values. Tolerance of measurements +/-10% System features may change with product improvements due to technical advances.