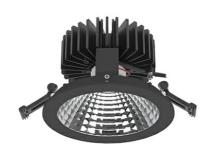

## **Downlight LED**

LED downlight for drop ceiling installation. Aluminium housing. Glass cover included. Available in white, black and grey. Any RAL palette colour available on enquiry. Reflector beam available: 70°. Maximum power is 37W.

## LUMINAIRE

Weight 1,1 [kg]
Protection rating IP , IK , class IP 20, IK 3,
Luminaire colour BLACK
Cover Glass
Operating voltage 220-240V 50-60Hz

Note: All data are typical values. Tolerance of measurements +/-10% System features may change with product improvements due to technical advances.