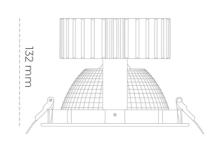

## LUMINAIRE

Weight 1,1 [kg]
Protection rating IP , IK , class IP 20, IK 3,
Luminaire colour BLACK
Cover Glass
Operating voltage 220-240V 50-60Hz

Note: All data are typical values. Tolerance of measurements +/-10% System features may change with product improvements due to technical advances.