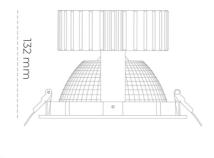

ON/OFF

3 SDCM

14 [W]

36°

| Downli | abt I ED |
|--------|----------|
| DOWIN  |          |

LED downlight for drop ceiling installation. Aluminium housing. Glass cover included. Available in white, black and grey. Any RAL palette colour available on enquiry. Reflector beam available: 70°. Maximum power is 37W.

Luminaire Efficiency

CRI

| Weight                            | 1,1 [kg]         |
|-----------------------------------|------------------|
| Protection rating IP , IK , class | IP 20, IK 3,     |
| Luminaire colour                  | BLACK            |
| Cover                             | Glass            |
| Operating voltage                 | 220-240V 50-60Hz |
|                                   |                  |