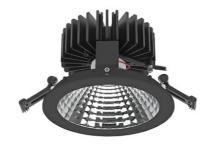

ON/OFF

3 SDCM

14 [W]

36°

| Downli | abt I ED |
|--------|----------|
| DOWIN  |          |

LED downlight for drop ceiling installation. Aluminium housing. Glass cover included. Available in white, black and grey. Any RAL palette colour available on enquiry. Reflector beam available: 70°. Maximum power is 37W.