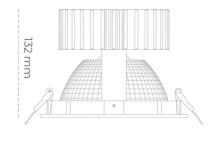

3 SDCM

10 [W]

36°

| _      |     |      |
|--------|-----|------|
| Downli | aht | I FD |
| 201111 | 9   |      |

LED downlight for drop ceiling installation. Aluminium housing. Glass cover included. Available in white, black and grey. Any RAL palette colour available on enquiry. Reflector beam available: 70°. Maximum power is 37W.

CRI

| Weight                            | 1,1 [kg]         |
|-----------------------------------|------------------|
| Protection rating IP , IK , class | IP 20, IK 3,     |
| Luminaire colour                  | BLACK            |
| Cover                             | Glass            |
| Operating voltage                 | 220-240V 50-60Hz |
|                                   |                  |