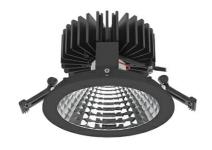

3 SDCM

10 [W]

36°

| _      |     |      |
|--------|-----|------|
| Downli | aht | I FD |
| 201111 | 9   |      |

LED downlight for drop ceiling installation. Aluminium housing. Glass cover included. Available in white, black and grey. Any RAL palette colour available on enquiry. Reflector beam available: 70°. Maximum power is 37W.