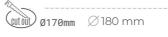

3 SDCM

10 [W]

36°

| _      |     |      |
|--------|-----|------|
| Downli | aht | I FD |
| 201111 | 9   |      |

LED downlight for drop ceiling installation. Aluminium housing. Glass cover included. Available in white, black and grey. Any RAL palette colour available on enquiry. Reflector beam available: 70°. Maximum power is 37W.

CRI

| Weight                            | 1,1 [kg]         |
|-----------------------------------|------------------|
| Protection rating IP , IK , class | IP 20, IK 3,     |
| Luminaire colour                  | BLACK            |
| Cover                             | Glass            |
| Operating voltage                 | 220-240V 50-60Hz |
|                                   |                  |