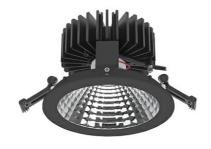

3 SDCM

27 [W]

36°

| _      |     |      |
|--------|-----|------|
| Downli | aht | I FD |
| 201111 | 9   |      |

LED downlight for drop ceiling installation. Aluminium housing. Glass cover included. Available in white, black and grey. Any RAL palette colour available on enquiry. Reflector beam available: 70°. Maximum power is 37W.

CRI

| Weight                            | 1,1 [kg]         |
|-----------------------------------|------------------|
| Protection rating IP , IK , class | IP 20, IK 3,     |
| Luminaire colour                  | BLACK            |
| Cover                             | Glass            |
| Operating voltage                 | 220-240V 50-60Hz |
|                                   |                  |