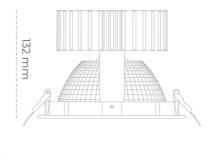

CRI

| Weight                            | 1,1 [kg]         |
|-----------------------------------|------------------|
| Protection rating IP , IK , class | IP 20, IK 3,     |
| Luminaire colour                  | BLACK            |
| Cover                             | Glass            |
| Operating voltage                 | 220-240V 50-60Hz |
|                                   |                  |