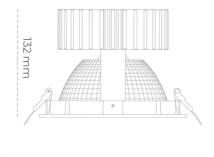

CRI

| Weight                            | 1,1 [kg]         |
|-----------------------------------|------------------|
| Protection rating IP , IK , class | IP 20, IK 3,     |
| Luminaire colour                  | BLACK            |
| Cover                             | Glass            |
| Operating voltage                 | 220-240V 50-60Hz |
|                                   |                  |