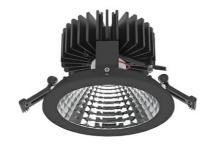

3 SDCM

37 [W]

36°

| _      |     |      |
|--------|-----|------|
| Downli | aht | I FD |
| 201111 | 9   |      |

LED downlight for drop ceiling installation. Aluminium housing. Glass cover included. Available in white, black and grey. Any RAL palette colour available on enquiry. Reflector beam available: 70°. Maximum power is 37W.