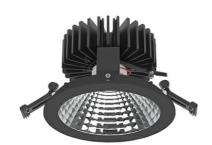

## **Downlight LED**

LED downlight for drop ceiling installation. Aluminium housing. Glass cover included. Available in white, black and grey. Any RAL palette colour available on enquiry. Reflector beam available: 70°. Maximum power is 37W.

## LUMINAIRE

Weight 1,1 [kg]
Protection rating IP , IK , class IP 20, IK 3,
Luminaire colour WHITE
Cover Glass
Operating voltage 220-240V 50-60Hz

Note: All data are typical values. Tolerance of measurements  $\pm$ 10% System features may change with product improvements due to technical advances.