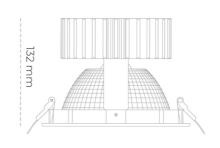

## LUMINAIRE

Weight 1,1 [kg]
Protection rating IP , IK , class IP 20, IK 3,
Luminaire colour WHITE
Cover Glass
Operating voltage 220-240V 50-60Hz

Note: All data are typical values. Tolerance of measurements  $\pm$ 10% System features may change with product improvements due to technical advances.