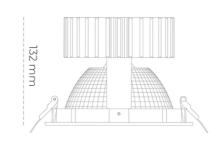

## LUMINAIRE

Weight 1,1 [kg]
Protection rating IP , IK , class IP 20, IK 3,
Luminaire colour BLACK
Cover Glass
Operating voltage 220-240V 50-60Hz

Note: All data are typical values. Tolerance of measurements +/-10% System features may change with product improvements due to technical advances.