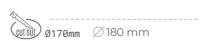

## LUMINAIRE

Weight 1,1 [kg]
Protection rating IP , IK , class IP 20, IK 3,
Luminaire colour BLACK
Cover Glass
Operating voltage 220-240V 50-60Hz

Note: All data are typical values. Tolerance of measurements +/-10% System features may change with product improvements due to technical advances.