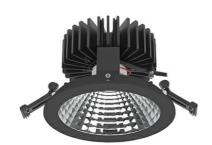

## **Downlight LED**

LED downlight for drop ceiling installation. Aluminium housing. Glass cover included. Available in white, black and grey. Any RAL palette colour available on enquiry. Reflector beam available: 70°. Maximum power is 37W.

## LUMINAIRE

Weight 1,1 [kg]
Protection rating IP , IK , class IP 20, IK 3,
Luminaire colour BLACK
Cover Glass
Operating voltage 220-240V 50-60Hz

Note: All data are typical values. Tolerance of measurements +/-10% System features may change with product improvements due to technical advances.