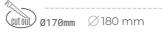

## DOWNLIGHT SHERIFF 2 930 21W 70° BLACK PREMIUM COLOR ON/OFF

Article number: N205-K0002-PC930-HA-###-ZC02\_550-##-###

СОВ

| Down  | lia | ht |  |
|-------|-----|----|--|
| DOWIN | пy  | ш. |  |

LED downlight for drop ceiling installation. Aluminium housing. Glass cover included. Available in white, black and grey. Any RAL palette colour available on enquiry. Reflector beam available: 70°. Maximum power is 37W.