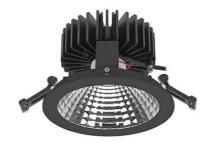

## DOWNLIGHT SHERIFF 2 930 21W 70° BLACK PREMIUM COLOR ON/OFF

Article number: N205-K0002-PC930-HA-###-ZC02\_550-##-###

СОВ

| Down  | lia | ht |  |
|-------|-----|----|--|
| DOWIN | пy  | ш. |  |

LED downlight for drop ceiling installation. Aluminium housing. Glass cover included. Available in white, black and grey. Any RAL palette colour available on enquiry. Reflector beam available: 70°. Maximum power is 37W.