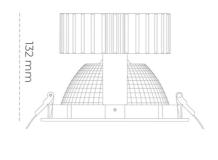

## DOWNLIGHT SHERIFF 2 930 21W 70° BLACK PREMIUM COLOR ON/OFF

Article number: N205-K0002-PC930-HA-###-ZC02\_550-##-###

СОВ

| Down  | lia | ht |  |
|-------|-----|----|--|
| DOWIN | пy  | ш. |  |

LED downlight for drop ceiling installation. Aluminium housing. Glass cover included. Available in white, black and grey. Any RAL palette colour available on enquiry. Reflector beam available: 70°. Maximum power is 37W.