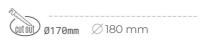

## LUMINAIRE

Weight 1,1 [kg]

Protection rating IP , IK , class IP 20, IK 3,

Luminaire colour BLACK

Cover Glass

Operating voltage 220-240V 50-60Hz

## **Downlight LED**

LED downlight for drop ceiling installation. Aluminium housing. Glass cover included. Available in white, black and grey. Any RAL palette colour available on enquiry. Reflector beam available: 70°. Maximum power is 37W.