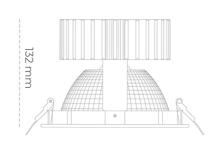

## LUMINAIRE

Weight 1,1 [kg]

Protection rating IP , IK , class IP 20, IK 3,

Luminaire colour BLACK

Cover Glass

Operating voltage 220-240V 50-60Hz

## **Downlight LED**

LED downlight for drop ceiling installation. Aluminium housing. Glass cover included. Available in white, black and grey. Any RAL palette colour available on enquiry. Reflector beam available: 70°. Maximum power is 37W.