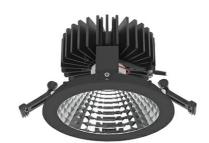

## **Downlight LED**

LED downlight for drop ceiling installation. Aluminium housing. Glass cover included. Available in white, black and grey. Any RAL palette colour available on enquiry. Reflector beam available: 70°. Maximum power is 37W.