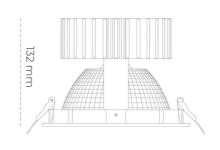

## **Downlight LED**

LED downlight for drop ceiling installation. Aluminium housing. Glass cover included. Available in white, black and grey. Any RAL palette colour available on enquiry. Reflector beam available: 70°. Maximum power is 37W.