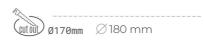

## **Downlight LED**

LED downlight for drop ceiling installation. Aluminium housing. Glass cover included. Available in white, black and grey. Any RAL palette colour available on enquiry. Reflector beam available: 70°. Maximum power is 37W.