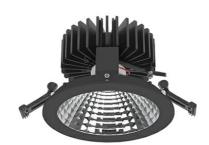

## **Downlight LED**

LED downlight for drop ceiling installation. Aluminium housing. Glass cover included. Available in white, black and grey. Any RAL palette colour available on enquiry. Reflector beam available: 70°. Maximum power is 37W.