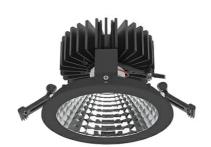

## **Downlight LED**

LED downlight for drop ceiling installation. Aluminium housing. Glass cover included. Available in white, black and grey. Any RAL palette colour available on enquiry. Reflector beam available: 70°. Maximum power is 37W.

## **LUMINAIRE**

 Weight
 1,1 [kg]

 Protection rating IP , IK , class
 IP 20, IK 3,

 Luminaire colour
 BLACK

 Cover
 Glass

 Operating voltage
 220-240V 50-60Hz