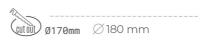

## **LUMINAIRE**

 Weight
 1,1 [kg]

 Protection rating IP , IK , class
 IP 20, IK 3,

 Luminaire colour
 BLACK

 Cover
 Glass

 Operating voltage
 220-240V 50-60Hz

## **Downlight LED**

LED downlight for drop ceiling installation. Aluminium housing. Glass cover included. Available in white, black and grey. Any RAL palette colour available on enquiry. Reflector beam available: 70°. Maximum power is 37W.