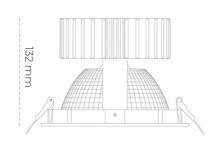

## **LUMINAIRE**

 Weight
 1,1 [kg]

 Protection rating IP , IK , class
 IP 20, IK 3,

 Luminaire colour
 BLACK

 Cover
 Glass

 Operating voltage
 220-240V 50-60Hz

## **Downlight LED**

LED downlight for drop ceiling installation. Aluminium housing. Glass cover included. Available in white, black and grey. Any RAL palette colour available on enquiry. Reflector beam available: 70°. Maximum power is 37W.