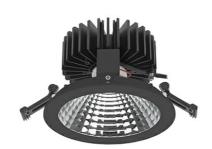

## **Downlight LED**

LED downlight for drop ceiling installation. Aluminium housing. Glass cover included. Available in white, black and grey. Any RAL palette colour available on enquiry. Reflector beam available: 70°. Maximum power is 37W.