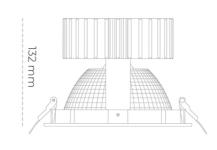

## **Downlight LED**

LED downlight for drop ceiling installation. Aluminium housing. Glass cover included. Available in white, black and grey. Any RAL palette colour available on enquiry. Reflector beam available: 70°. Maximum power is 37W.