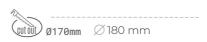

## **Downlight LED**

LED downlight for drop ceiling installation. Aluminium housing. Glass cover included. Available in white, black and grey. Any RAL palette colour available on enquiry. Reflector beam available: 70°. Maximum power is 37W.