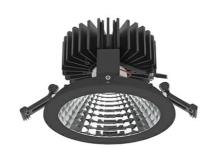

## **Downlight LED**

LED downlight for drop ceiling installation. Aluminium housing. Glass cover included. Available in white, black and grey. Any RAL palette colour available on enquiry. Reflector beam available: 70°. Maximum power is 37W.

## LUMINAIRE

Weight 1,1 [kg]

Protection rating IP , IK , class IP 20, IK 3,

Luminaire colour BLACK

Cover Glass

Operating voltage 220-240V 50-60Hz