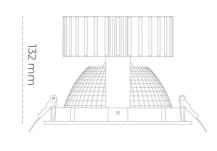

## LUMINAIRE

Weight 1,1 [kg]

Protection rating IP , IK , class IP 20, IK 3,

Luminaire colour BLACK

Cover Glass

Operating voltage 220-240V 50-60Hz