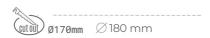

## **Downlight LED**

LED downlight for drop ceiling installation. Aluminium housing. Glass cover included. Available in white, black and grey. Any RAL palette colour available on enquiry. Reflector beam available: 70°. Maximum power is 37W.