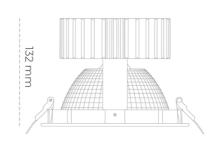

## **Downlight LED**

LED downlight for drop ceiling installation. Aluminium housing. Glass cover included. Available in white, black and grey. Any RAL palette colour available on enquiry. Reflector beam available: 70°. Maximum power is 37W.