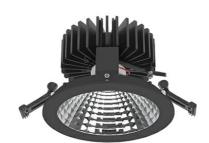

## **Downlight LED**

LED downlight for drop ceiling installation. Aluminium housing. Glass cover included. Available in white, black and grey. Any RAL palette colour available on enquiry. Reflector beam available: 70°. Maximum power is 37W.