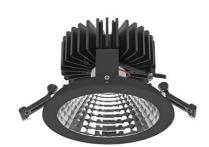

## **Downlight LED**

LED downlight for drop ceiling installation. Aluminium housing. Glass cover included. Available in white, black and grey. Any RAL palette colour available on enquiry. Reflector beam available: 70°. Maximum power is 37W.