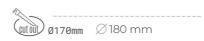

**LUMINAIRE** 

MacAdam

Weight 1,1 [kg] Protection rating IP , IK , class IP 20, IK 3, BLACK Luminaire colour Cover Glass Operating voltage 220-240V 50-60Hz