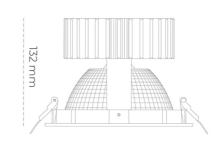

**LUMINAIRE** 

MacAdam

Weight 1,1 [kg] Protection rating IP , IK , class IP 20, IK 3, BLACK Luminaire colour Cover Glass Operating voltage 220-240V 50-60Hz