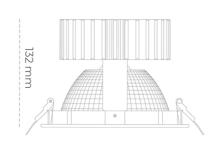

## **Downlight LED**

LED downlight for drop ceiling installation. Aluminium housing. Glass cover included. Available in white, black and grey. Any RAL palette colour available on enquiry. Reflector beam available: 70°. Maximum power is 37W.