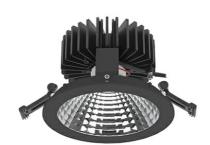

## **Downlight LED**

LED downlight for drop ceiling installation. Aluminium housing. Glass cover included. Available in white, black and grey. Any RAL palette colour available on enquiry. Reflector beam available: 70°. Maximum power is 37W.