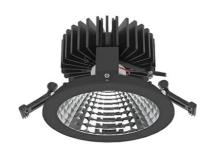

## **Downlight LED**

LED downlight for drop ceiling installation. Aluminium housing. Glass cover included. Available in white, black and grey. Any RAL palette colour available on enquiry. Reflector beam available: 70°. Maximum power is 37W.

## LUMINAIRE

Weight 1,1 [kg]

Protection rating IP , IK , class IP 20, IK 3,

Luminaire colour BLACK

Cover Glass

Operating voltage 220-240V 50-60Hz

Note: All data are typical values. Tolerance of measurements +/-10% System features may change with product improvements due to technical advances.