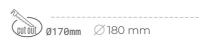

## LUMINAIRE

Weight 1,1 [kg]

Protection rating IP , IK , class IP 20, IK 3,

Luminaire colour BLACK

Cover Glass

Operating voltage 220-240V 50-60Hz

Note: All data are typical values. Tolerance of measurements +/-10% System features may change with product improvements due to technical advances.