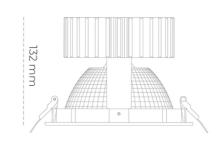

## **Downlight LED**

LED downlight for drop ceiling installation. Aluminium housing. Glass cover included. Available in white, black and grey. Any RAL palette colour available on enquiry. Reflector beam available: 70°. Maximum power is 37W.

## LUMINAIRE

Weight 1,1 [kg]

Protection rating IP , IK , class IP 20, IK 3,

Luminaire colour BLACK

Cover Glass

Operating voltage 220-240V 50-60Hz

Note: All data are typical values. Tolerance of measurements +/-10% System features may change with product improvements due to technical advances.