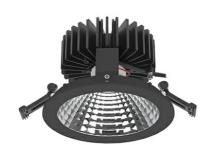

## **Downlight LED**

LED downlight for drop ceiling installation. Aluminium housing. Glass cover included. Available in white, black and grey. Any RAL palette colour available on enquiry. Reflector beam available: 70°. Maximum power is 37W.

## LUMINAIRE

Weight 1,1 [kg]

Protection rating IP , IK , class IP 20, IK 3,

Luminaire colour BLACK

Cover Glass

Operating voltage 220-240V 50-60Hz

Note: All data are typical values. Tolerance of measurements +/-10% System features may change with product improvements due to technical advances.