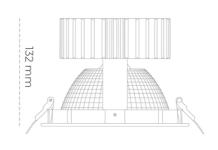

## **Downlight LED**

LED downlight for drop ceiling installation. Aluminium housing. Glass cover included. Available in white, black and grey. Any RAL palette colour available on enquiry. Reflector beam available: 70°. Maximum power is 37W.

## LUMINAIRE

Weight 1,1 [kg]

Protection rating IP , IK , class IP 20, IK 3,

Luminaire colour BLACK

Cover Glass

Operating voltage 220-240V 50-60Hz

Note: All data are typical values. Tolerance of measurements +/-10% System features may change with product improvements due to technical advances.