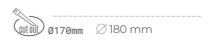

## **Downlight LED**

LED downlight for drop ceiling installation. Aluminium housing. Glass cover included. Available in white, black and grey. Any RAL palette colour available on enquiry. Reflector beam available: 70°. Maximum power is 37W.

## LUMINAIRE

Weight 1,1 [kg]

Protection rating IP , IK , class IP 20, IK 3,

Luminaire colour BLACK

Cover Glass

Operating voltage 220-240V 50-60Hz

Note: All data are typical values. Tolerance of measurements +/-10% System features may change with product improvements due to technical advances.