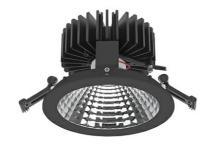

LED downlight for drop ceiling installation. Aluminium housing. Glass cover included. Available in white, black and grey. Any RAL palette colour available on enquiry. Reflector beam available: 70°. Maximum power is 37W.

LUMINAIRE

Light colour

CRI

| Weight                            | 1,1 [kg]         |
|-----------------------------------|------------------|
| Protection rating IP , IK , class | IP 20, IK 3,     |
| Luminaire colour                  | BLACK            |
| Cover                             | Glass            |
| Operating voltage                 | 220-240V 50-60Hz |