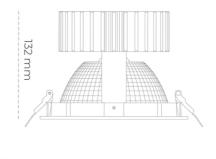

## DOWNLIGHT SHERIFF 2 935 31W 70° BLACK HI EFFICIENT ON/OFF

Article number: N205-K0002-BB935-H8-###-ZC03\_800-##-###



COB

3500 [K] HI EFFICIENT





| _      |     |      |
|--------|-----|------|
| Downli | aht | I FD |
| 201111 | 9   |      |

LED downlight for drop ceiling installation. Aluminium housing. Glass cover included. Available in white, black and grey. Any RAL palette colour available on enquiry. Reflector beam available: 70°. Maximum power is 37W.

|                      | 3 SDCM     |
|----------------------|------------|
| MacAdam              | ON/OFF     |
| Controller           | 36°        |
| Beam angle           |            |
| Luminaire Efficiency | 122 [lm/W] |
|                      | 31 [W]     |
| System power         | 3778 [lm]  |
| Luminous flux        | 4723 [lm]  |
| Led chip flux        | 90         |
|                      |            |

LUMINAIRE

Light colour

CRI

| Weight