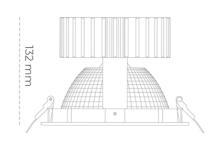

## LUMINAIRE

Weight 1,1 [kg]

Protection rating IP , IK , class IP 20, IK 3,

Luminaire colour GREY

Cover Glass

Operating voltage 220-240V 50-60Hz