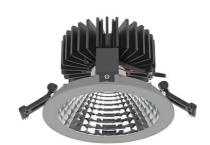

## **Downlight LED**

LED downlight for drop ceiling installation. Aluminium housing. Glass cover included. Available in white, black and grey. Any RAL palette colour available on enquiry. Reflector beam available: 70°. Maximum power is 37W.