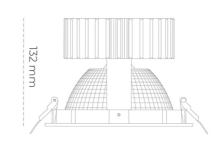

LUMINAIRE

Weight 1,1 [kg] Protection rating IP , IK , class IP 20, IK 3, GREY Luminaire colour Cover Glass Operating voltage 220-240V 50-60Hz