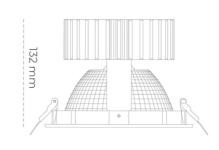

## LUMINAIRE

Weight 1,1 [kg]

Protection rating IP , IK , class IP 20, IK 3,

Luminaire colour GREY

Cover Glass

Operating voltage 220-240V 50-60Hz