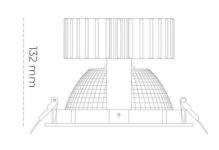

## LUMINAIRE

Weight 1,1 [kg]
Protection rating IP , IK , class IP 20, IK 3,
Luminaire colour GREY
Cover Glass
Operating voltage 220-240V 50-60Hz