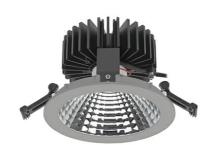

## **Downlight LED**

LED downlight for drop ceiling installation. Aluminium housing. Glass cover included. Available in white, black and grey. Any RAL palette colour available on enquiry. Reflector beam available: 70°. Maximum power is 37W.